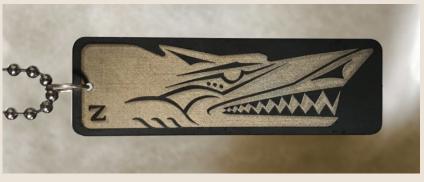

# NoiseCat Art Gift Collection Spring - Summer 2022



no secolari





#### NoiseCat Umbrellas

**ThunderBirds:** For shelter from rain or shine, this custom-printed designer umbrella folds into a convenient 11" to easily tuck into a backpack or tote. With reinforced struts, this umbrella will not blow away in the first gust of wind.

Super durable 42" telescopic umbrellas with automatic open & close system and reinforced ribs.



# NoiseCat Jewelry

Frog Bracelet

Salmon Bracelet









ThunderBird Ring

Bear Ring



Wolf Ring

## NoiseCat Jewelry (cont.)

Limited items in stock.

Special orders available on all jewelry. Gold available.

Silver Paddle Earrings





Cougar Ring

Eagle Ring





Raven Ring

Eagle Pendant



Raven Ring w Stone available



## NoiseCat Wolf Pendant







#### NoiseCat Cast Glass

### Storytellers

When evening descends and the people gather in the longhouse, Frog begins the accompaniment to stories told by the elders, earning the nickname 'storyteller.'

NoiseCat's frogs begin as a chunk of wood which he carves with adzes and chisels, many of which he has made himself. He then casts the piece in his kiln, using high quality Gaffer leaded and uranium crystal. The casting process is so precise that you can still see the grain of the wood and the tool marks in each piece.



## NoiseCat Wearable Glass



Inquire for special orders.

#### Crystal Thunder Pendant

2020, Kiln Cast Lead Crystal,
3.25 x 2.25 x .375 inches –
available in Cobalt, Steel Blue,
Pale Lagoon, Color-shifting
Rhubarb "dichroic", or Jade,
Orange/Red

All glass by Gaffer