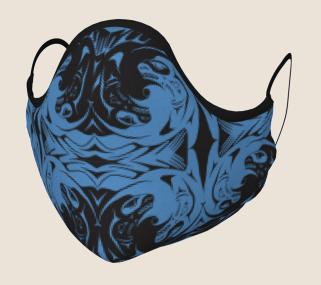

r Fragrance-free.

# NoiseCat Art Soap (cont.)

Salmon, Frogs and Bears. Oh My!







Crystal Thunder too.

Translucent or Opaque Unscented or Opaque Lavender.





#### NoiseCat BeesWax Bears

#### Bestseller!

These cute little bears will protect your cuticles and chapped skin, help your skin stay hydrated, and act as a natural exfoliator. As an antibacterial, beeswax has a long history of treating burns, wounds, and other skin issues.

They can even soothe symptoms of psoriasis and eczema.

Traditionally used by seamstresses, weavers, and bead-workers across the continent.



# no secolar

## Masks

NoiseCat Art proudly takes Ed's designs to the next level.

Printed in Canada and shipped to the USA.



IT WILL BE OK



#### Orca Mask -

Inside of mask as above
Adult large
Adult small



#### Blue Orca Mask -

Inside of mask as above
Adult large
Adult small

# ne secolort

# NoiseCat Pillow Cases



# ThunderBirds Pillow Case

Poly Canvas

18" x 18"

Does not include inner pillow.

Indoor-Outdoor



# Bringing the Light Pillow Case

Poly Canvas

18" x 18"

Does not include inner pillow.

Indoor-Outdoor

# NoiseCat Steel



Shape-shifter

Now on display at the SLCC in Whistler, BC

Limited stock.

Special orders available.

# NoiseCat Steel (cont.)



Hanging steel art
Bear Mask
Salmon King













# NoiseCat Fine Art Prints



# In the Beginning

Silkscreen Print—Limited Edition of #50



(framed print on display)

# Hand-packaged NoiseCat Cards



Four designs from Ed's fused glass series included.

Cards are blank inside.









# EmPress Gifts by Judith



####