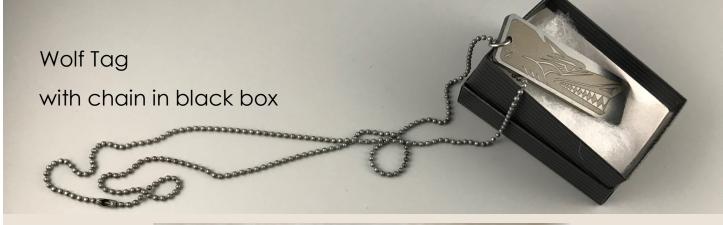

# NoiseCat Art Gift Collection Spring - Summer 2022



no secolari





#### NoiseCat Umbrellas

**ThunderBirds:** For shelter from rain or shine, this custom-printed designer umbrella folds into a convenient 11" to easily tuck into a backpack or tote. With reinforced struts, this umbrella will not blow away in the first gust of wind.

Super durable 42" telescopic umbrellas with automatic open & close system and reinforced ribs.



# NoiseCat Jewelry

Frog Bracelet

Salmon Bracelet









ThunderBird Ring

Bear Ring



Wolf Ring

## NoiseCat Jewelry (cont.)

Limited items in stock.

Special orders available on all jewelry. Gold available.

Silver Paddle Earrings





Cougar Ring

Eagle Ring





Raven Ring

Eagle Pendant



Raven Ring w Stone available



## NoiseCat Wolf Pendant







#### NoiseCat Cast Glass

### Storytellers

When evening descends and the people gather in the longhouse, Frog begins the accompaniment to stories told by the elders, earning the nickname 'storyteller.'

NoiseCat's frogs begin as a chunk of wood which he carves with adzes and chisels, many of which he has made himself. He then casts the piece in his kiln, using high quality Gaffer leaded and uranium crystal. The casting process is so precise that you can still see the grain of the wood and the tool marks in each piece.



## NoiseCat Wearable Glass



Inquire for special orders.

#### Crystal Thunder Pendant

2020, Kiln Cast Lead Crystal,
3.25 x 2.25 x .375 inches –
available in Cobalt, Steel Blue,
Pale Lagoon, Color-shifting
Rhubarb "dichroic", or Jade,
Orange/Red

All glass by Gaff