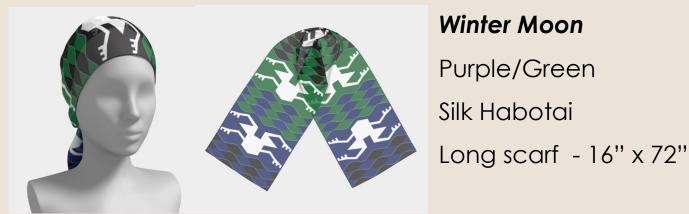

rocess is so precise that you can still see the grain of the wood and the tool marks in each piece.



## NoiseCat Wearable Glass



Inquire for special orders.

#### Crystal Thunder Pendant

2020, Kiln Cast Lead Crystal,
3.25 x 2.25 x .375 inches –
available in Cobalt, Steel Blue,
Pale Lagoon, Color-shifting
Rhubarb "dichroic", or Jade,
Orange/Red

All glass by Gaffer Glass USA. 16" Moose-hide cord. Cobalt trade beads included on various pieces.







## **Scarves**

NoiseCat Art proudly takes Ed's designs to the next level.

Printed in Canada and shipped to the USA.



#### Storyteller

Jade

Silk Habotai

Long scarf - 16" x 72"

Short scarf - 10" x 45"



#### We are Wolves

Periwinkle and Grey

Silk Habotai

Long scarf - 16" x 72"

Short scarf - 10" x 45"

# NoiseCat Scarves (cont.)



Purple/Green Silk Habotai





#### Orca

Silk Habotai Long scarf - 16" x 72" Short scarf - 10" x 45"



## **Blue Orca** Poly-Chiffon Long scarf - 16" x 72"

### NoiseCat Art Soap

Our handmade and hand-packaged soap begins with a piece of wood painstakingly carved by Ed NoiseCat.

Handmade with care in Bremerton, WA.





# NoiseCat Handmade Soap

Ingredients: Glycerin soap, cosmetic-grade color only.

Lavender or Fragrance-free.

# NoiseCat Art Soap (cont.)

Salmon, Frogs and Bears. Oh My!







Crystal Thunder too.

Translucent or Opaque Unscented or Opaque Lavender.





#### NoiseCat BeesWax Bears

#### Bestseller!

These cute little bears will protect your cuticles and chapped skin, help your skin stay hydrated, and act as a natural exfoliator. As an antibacterial, beeswax has a