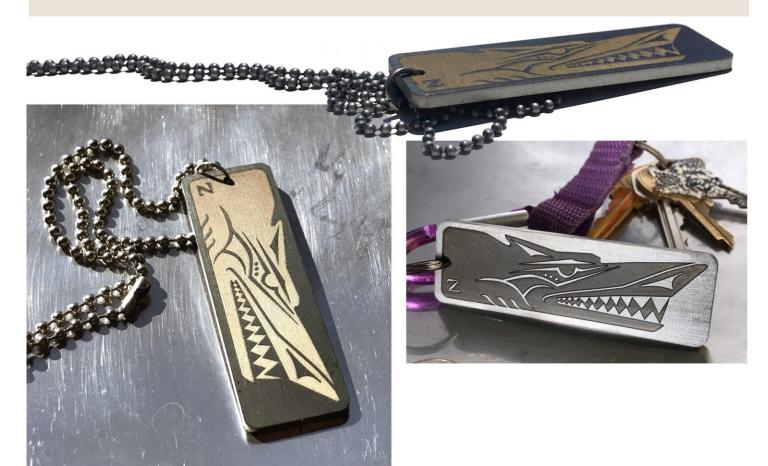

# NoiseCat Art Gift Collection Spring - Summer 2022



no secolari





#### NoiseCat Umbrellas

**ThunderBirds:** For shelter from rain or shine, this custom-printed designer umbrella folds into a convenient 11" to easily tuck into a backpack or tote. With reinforced struts, this umbrella will not blow away in the first gust of wind.

Super durable 42" telescopic umbrellas with automatic open & close system and reinforced ribs.



# NoiseCat Jewelry

Frog Bracelet

Salmon Bracelet









ThunderBird Ring

Bear Ring



Wolf Ring

## NoiseCat Jewelry (cont.)

Limited items in stock.

Special orders available on all jewelry. Gold available.

Silver Paddle Earrings





Cougar Ring

Eagle Ring





Raven Ring

Eagle Pendant



Raven Ring w Stone available



## NoiseCat Wolf Pendant







#### NoiseCat Cast Glass

### Storytellers

When evening descends and the people gather in the longhouse, Frog begins the accompaniment to stories told by the elders, earning the nickname 'storyteller.'

NoiseCat's frogs begin as a chunk of wood which he carves with adzes and chisels, many of which he has made himself. He then casts the piece in his kiln, using high quality Gaffer leaded and uranium crystal. The casting process is so precise that you can still see the grain of the wood and the tool marks in each piece.



## NoiseCat Wearable Glass



Inquire for special orders.

#### Crystal Thunder Pendant

2020, Kiln Cast Lead Crystal,
3.25 x 2.25 x .375 inches –
available in Cobalt, Steel Blue,
Pale Lagoon, Color-shifting
Rhubarb "dichroic", or Jade,
Orange/Red

All glass by Gaffer G