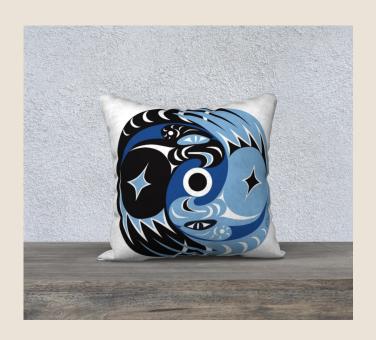

# NoiseCat Pillow Cases

# ThunderBirds Pillow Case

Poly Canvas

18" x 18"

Does not include inner pillow.

Indoor-Outdoor