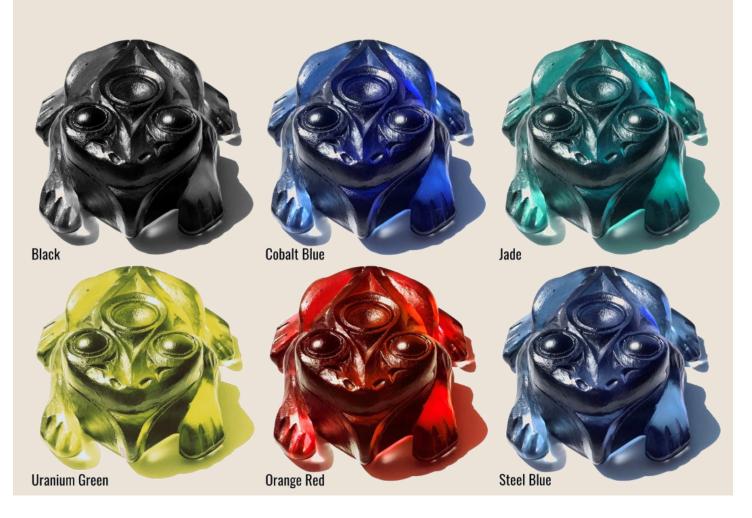

### Storytellers

When evening descends and the people gather in the longhouse, Frog begins the accompaniment to stories told by the elders, earning the nickname 'storyteller.'

NoiseCat's frogs begin as a chunk of wood which he carves with adzes and chisels, many of which he has made himself. He then casts the piece in his kiln, using high quality Gaffer leaded and uranium crystal. The casting process is so precise that you can still see the grain of the wood and the tool marks in each piece.

#### Crystal Thunder Pendant

2020, Kiln Cast Lead Crystal,
3.25 x 2.25 x .375 inches –
available in Cobalt, Steel Blue,
Pale Lagoon, Color-shifting
Rhubarb "dichroic", or Jade,
Orange/Red

All glass by Gaffer Glass USA. 16" Moose-hide cord. Cobalt trade beads included on various pieces.