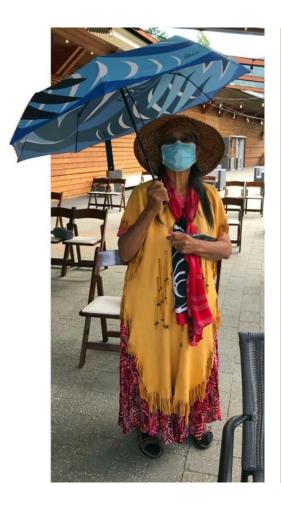

#### NoiseCat Umbrellas

**ThunderBirds:** For shelter from rain or shine, this custom-printed designer umbrella folds into a convenient 11" to easily tuck into a backpack or tote. With reinforced struts, this umbrella will not blow away in the first gust of wind.

Super durable 42" telescopic umbrellas with automatic open & close system and reinforced ribs.