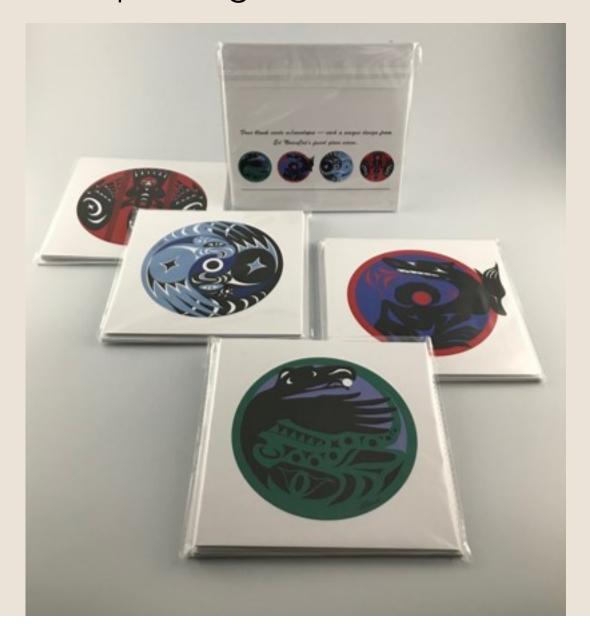

# Hand-packaged NoiseCat Cards

Four designs from Ed's fused glass series included.

Cards are blank inside.