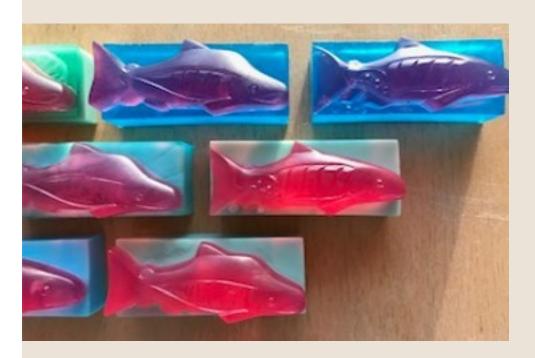

### NoiseCat Art Soap

Our handmade and hand-packaged soap begins with a piece of wood painstakingly carved by Ed NoiseCat.

Handmade with care in Bremerton, WA.

# NoiseCat Handmade Soap

Ingredients: Glycerin soap, cosmetic-grade color only.

Lavender or Fragrance-free.

# NoiseCat Art Soap (cont.)

Salmon, Frogs and Bears. Oh My!

Crystal Thunder too.

Translucent or Opaque Unscented or Opaque Lavender.