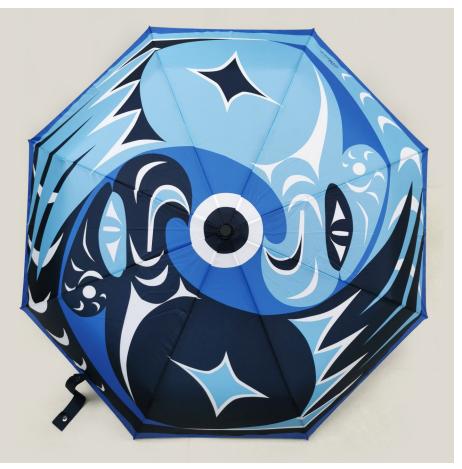

#### NoiseCat Umbrellas

**ThunderBirds:** For shelter from rain or shine, this custom-printed designer umbrella folds into a convenient 11" to easily tuck into a backpack or tote. With reinforced struts, this umbrella will not blow away in the first gust of wind.

Super durable 42" telescopic umbrellas with automatic open & close system and reinforced ribs.