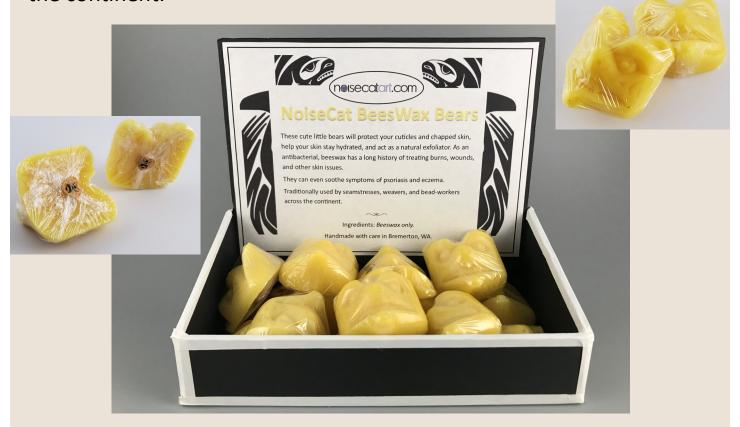

#### NoiseCat BeesWax Bears

#### Bestseller!

These cute little bears will protect your cuticles and chapped skin, help your skin stay hydrated, and act as a natural exfoliator. As an antibacterial, beeswax has a long history of treating burns, wounds, and other skin issues.

They can even soothe symptoms of psoriasis and eczema.

Traditionally used by seamstresses, weavers, and bead-workers across the continent.