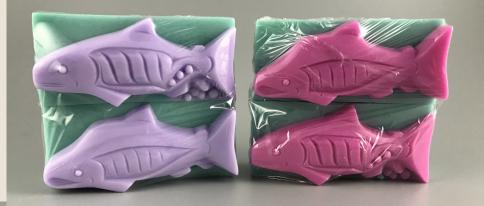

### NoiseCat Art Soap

Our handmade and hand-packaged soap begins with a piece of wood painstakingly carved by Ed NoiseCat.

Handmade with care in Bremerton, WA.

# NoiseCat Handmade Soap

Ingredients: Glycerin soap, cosmetic-grade color only.

Lavender or Fragrance-free.

# NoiseCat Art Soap (cont.)

Salmon, Frogs and Bears. Oh My!

Crystal Thunder too.

Translucent or Opaque Unscented or Opaque Lavender.