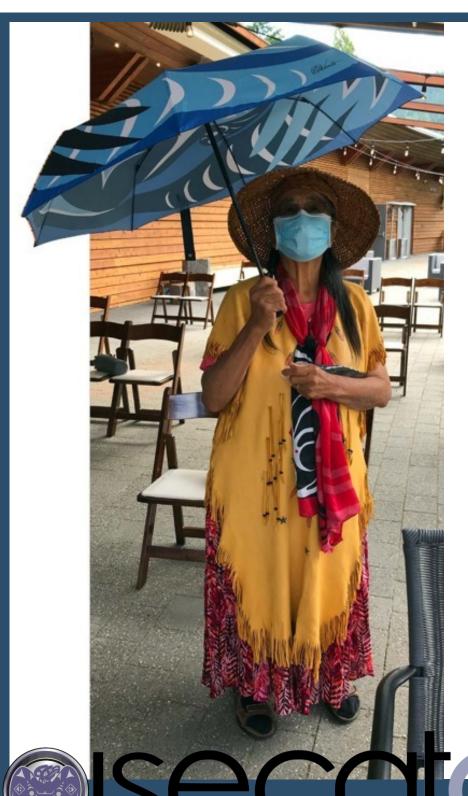

#### NoiseCat Umbrellas

**ThunderBirds:** For shelter from rain or shine, this custom-printed designer umbrella folds into a convenient 11" to easily tuck into a backpack or tote. With reinforced struts, this umbrella will not blow away in the first gust of wind.

Super durable 42" telescopic umbrellas with automatic open & close system and reinforced ribs.