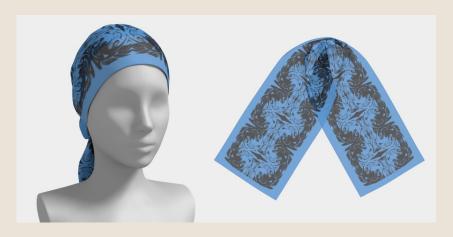

NoiseCat Wearable Glass



Inquire for special orders.

#### Crystal Thunder Pendant

2020, Kiln Cast Lead Crystal,
3.25 x 2.25 x .375 inches –
available in Cobalt, Steel Blue,
Pale Lagoon, Color-shifting
Rhubarb "dichroic", or Jade,
Orange/Red

All glass by Gaffer Glass USA. 16" Moose-hide cord. Cobalt trade beads included on various pieces.







## **Scarves**

NoiseCat Art proudly takes Ed's designs to the next level.

Printed in Canada and shipped to the USA.



#### Storyteller

Jade

Silk Habotai

Long scarf - 16" x 72"

Short scarf - 10" x 45"



#### We are Wolves

Periwinkle and Grey

Silk Habotai

Long scarf - 16" x 72"

Short scarf - 10" x 45"

# NoiseCat Scarves (cont.)



Purple/Green Silk Habotai





#### Orca

Silk Habotai Long scarf - 16" x 72" Short scarf - 10" x 45"



## **Blue Orca** Poly-Chiffon Long scarf - 16" x 72"

### NoiseCat Art Soap

Our handmade and hand-packaged soap begins with a piece of wood painstakingly carved by Ed NoiseCat.

Handmade with care in Bremerton, WA.





# NoiseCat Handmade Soap

Ingredients: Glycerin soap, cosmetic-grade color only.

Lavender or Fragrance-free.

# NoiseCat Art Soap (cont.)

Salmon, Frogs and Bears. Oh My!







Crystal Thunder too.

Translucent or Opaque Unscented or Opaque Lavender.





#### NoiseCat BeesWax Bears

#### Bestseller!

These cute little bears will protect your cuticles and chapped skin, help your skin stay hydrated, and act as a natural exfoliator. As an antibacterial, beeswax has a long history of treating burns, wounds, and other skin issues.

They can even soothe symptoms of psoriasi