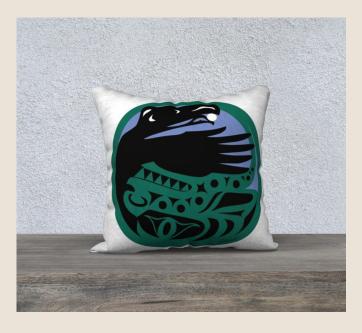

# NoiseCat Pillow Cases

# Bringing the Light Pillow Case

Poly Canvas

18" x 18"

Does not include inner pillow.

Indoor-Outdoor