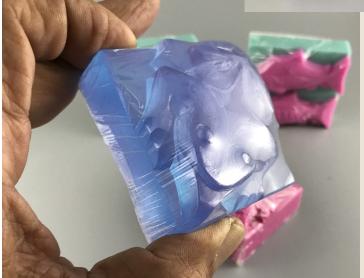

### NoiseCat Art Soap

Our handmade and hand-packaged soap begins with a piece of wood painstakingly carved by Ed NoiseCat.

Handmade with care in Bremerton, WA.

# NoiseCat Handmade Soap

Ingredients: Glycerin soap, cosmetic-grade color only.

Lavender or Fragrance-free.

# NoiseCat Art Soap (cont.)

Salmon, Frogs and Bears. Oh My!

Crystal Thunder too.

Translucent or Opaque Unscented or Opaque Lavender.