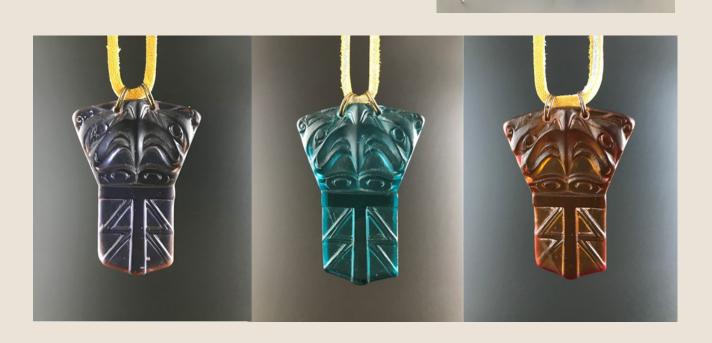

#### Crystal Thunder Pendant

2020, Kiln Cast Lead Crystal,
3.25 x 2.25 x .375 inches –
available in Cobalt, Steel Blue,
Pale Lagoon, Color-shifting
Rhubarb "dichroic", or Jade,
Orange/Red

All glass by Gaffer Glass USA. 16" Moose-hide cord. Cobalt trade beads included on various pieces.