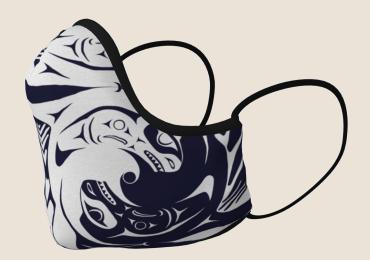

p

Ingredients: Glycerin soap, cosmetic-grade color only.

Lavender or Fragrance-free.

# NoiseCat Art Soap (cont.)

Salmon, Frogs and Bears. Oh My!







Crystal Thunder too.

Translucent or Opaque Unscented or Opaque Lavender.





#### NoiseCat BeesWax Bears

#### Bestseller!

These cute little bears will protect your cuticles and chapped skin, help your skin stay hydrated, and act as a natural exfoliator. As an antibacterial, beeswax has a long history of treating burns, wounds, and other skin issues.

They can even soothe symptoms of psoriasis and eczema.

Traditionally used by seamstresses, weavers, and bead-workers across the continent.



# no secolar

## Masks

NoiseCat Art proudly takes Ed's designs to the next level.

Printed in Canada and shipped to the USA.



IT WILL BE OK



#### Orca Mask -

Inside of mask as above
Adult large
Adult small



#### Blue Orca Mask -

Inside of mask as above
Adult large
Adult small

# ne secolort

# NoiseCat Pillow Cases



# ThunderBirds Pillow Case

Poly Canvas

18" x 18"

Does not include inner pillow.

Indoor-Outdoor



# Bringing the Light Pillow Case

Poly Canvas

18" x 18"

Does not include inner pillow.

Indoor-Outdoor

# NoiseCat Steel



Shape-shifter

Now on display at the SLCC in Whistler, BC

Limited stock.

Special orders available.

# NoiseCat Steel (cont.)



Hanging steel art
Bear Mask
Salmon King













# NoiseCat Fine Art Prints



# In the Beginning

Silkscreen Print—Limited Edition of #50



(framed print on display)

# Hand-packaged NoiseCat Cards



Four designs from Ed's fused glass series included