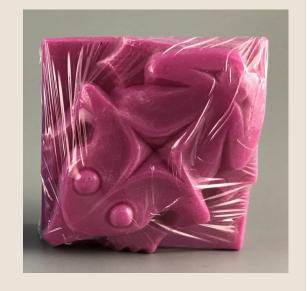

### NoiseCat Art Soap

Our handmade and hand-packaged soap begins with a piece of wood painstakingly carved by Ed NoiseCat.

Handmade with care in Bremerton, WA.

# NoiseCat Handmade Soap

Ingredients: Glycerin soap, cosmetic-grade color only.

Lavender or Fragrance-free.

# NoiseCat Art Soap (cont.)

Salmon, Frogs and Bears. Oh My!

Crystal Thunder too.

Translucent or Opaque Unscented or Opaque Lavender.