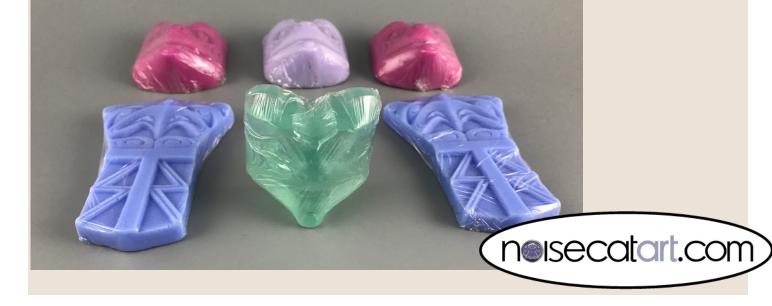

### NoiseCat Art Soap

Our handmade and hand-packaged soap begins with a piece of wood painstakingly carved by Ed NoiseCat.

Handmade with care in Bremerton, WA.

# NoiseCat Handmade Soap

Ingredients: Glycerin soap, cosmetic-grade color only.

Lavender or Fragrance-free.

# NoiseCat Art Soap (cont.)

Salmon, Frogs and Bears. Oh My!

Crystal Thunder too.

Translucent or Opaque Unscented or Opaque Lavender.